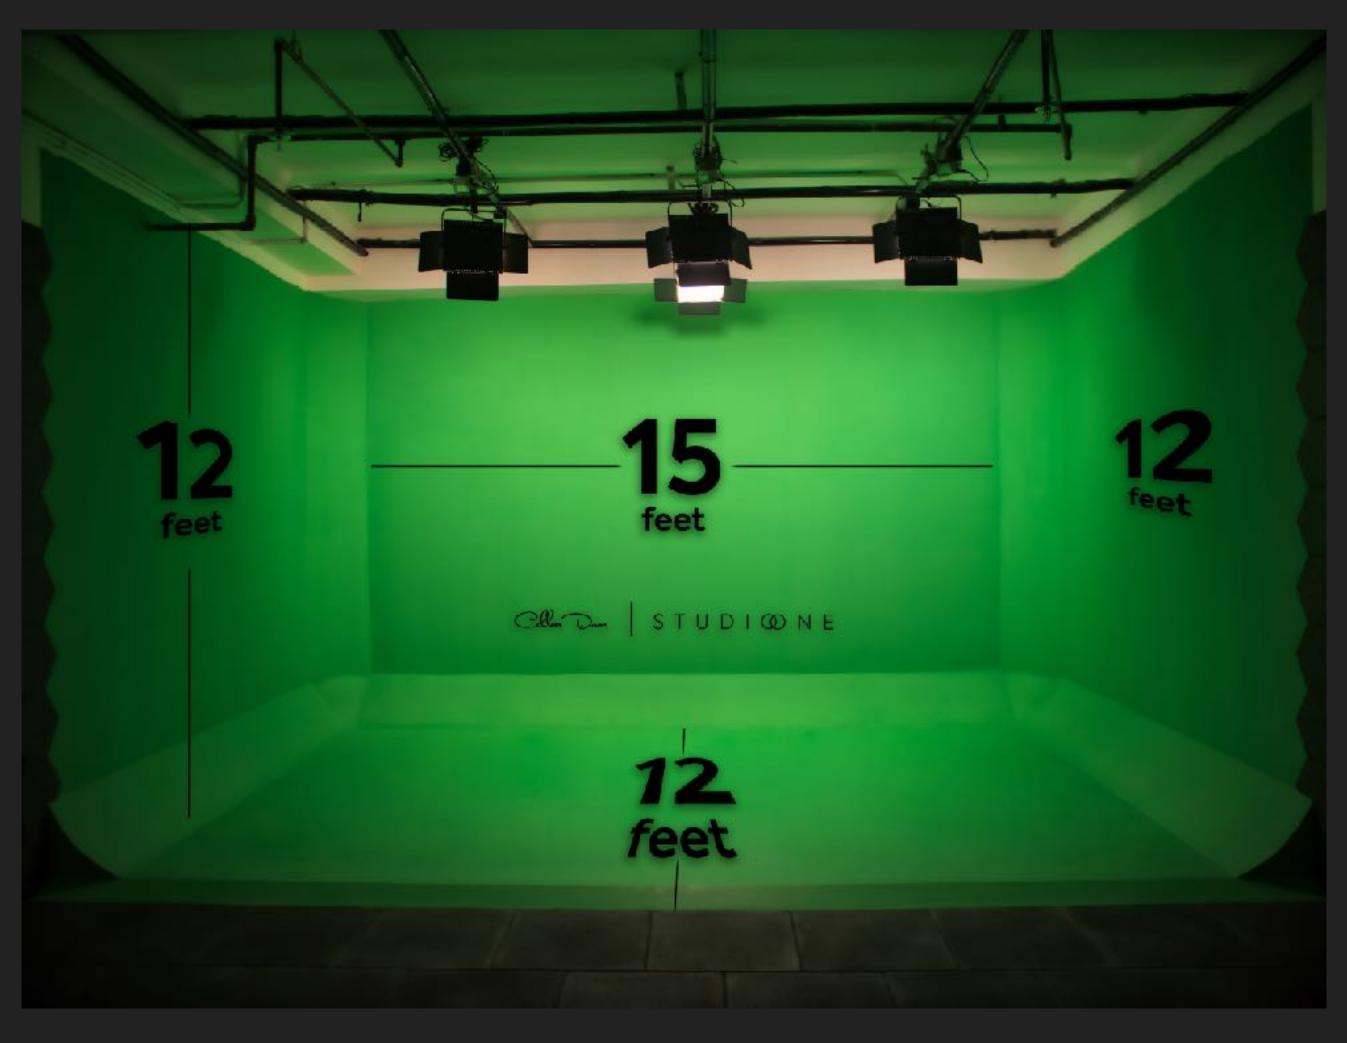

NCR's most loved chroma-studio tailor-made for video production

Video Tour of Studio One

Dimensions | Remember it is wrap-around. So it is effectively larger than it looks.