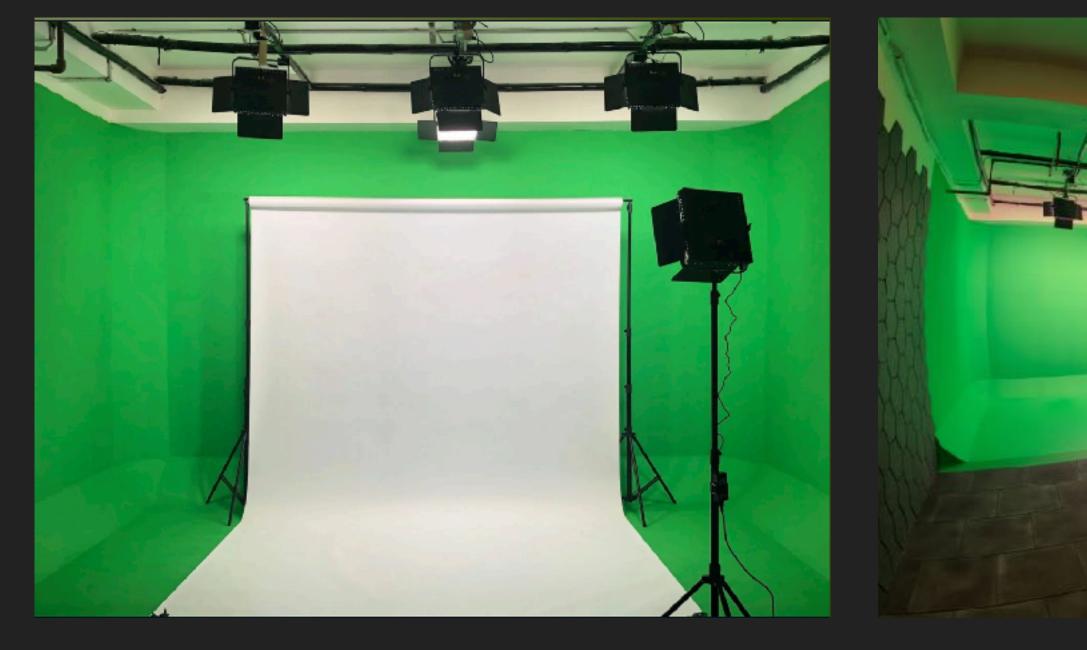

## Virtual Recce of the Studio Floor

9ft White & Black Backdrops, included. Because sometimes.

4x Bi-Color Adjustable Lights, included. Chroma already evenly lit for you.

Treated for Sound. No one likes to hear themselves.