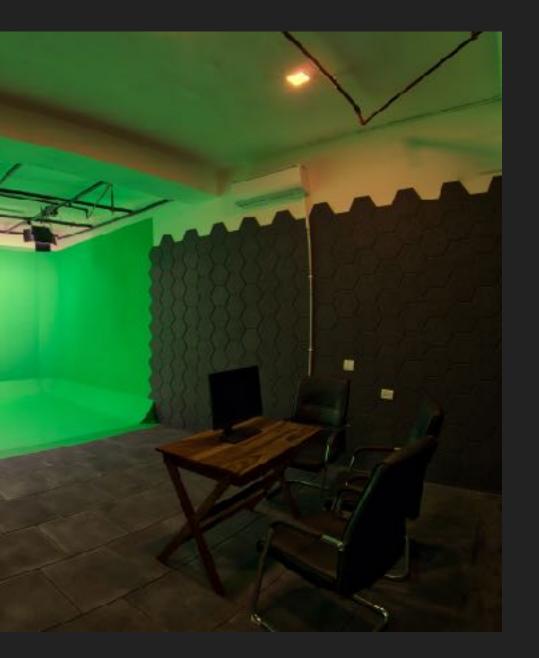

## Virtual Recce of the Studio Lounge with Wireless Monitoring

Take a break, conduct meetings, eat and drink. Shout at each other. Also, a good place to stow clients away.

Get a live feed from your camera on the floor. You can even shout 'Action!' and give feedback using the walkie. While sipping on coffee.