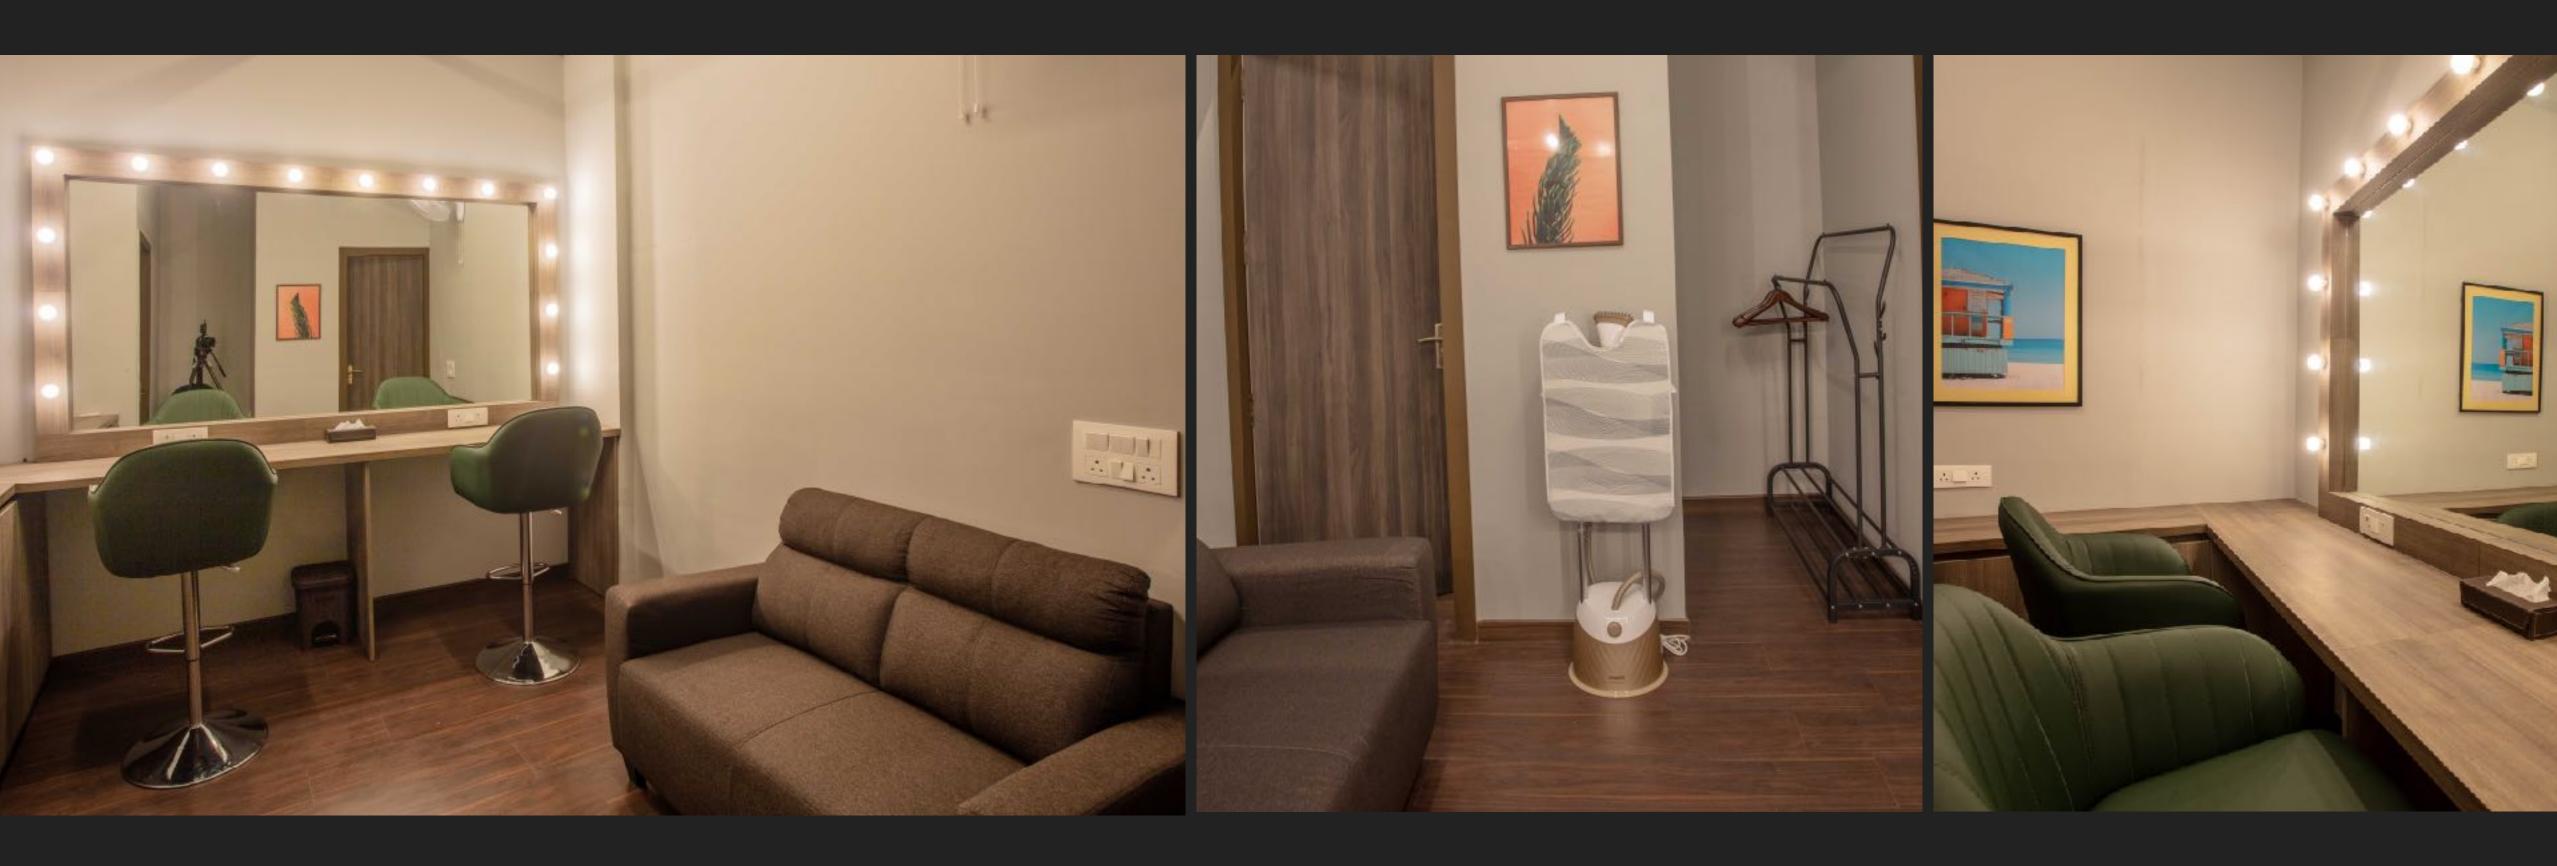

#### The Green Room

While the etymology is still unclear to us, one thing is. Your actors will be happy on camera. Changing Room, Steam press and clothes hanger included.

#### The Spaces

The Living Room The Bedroom

The Kitchen

The Bedroom

The Living Room